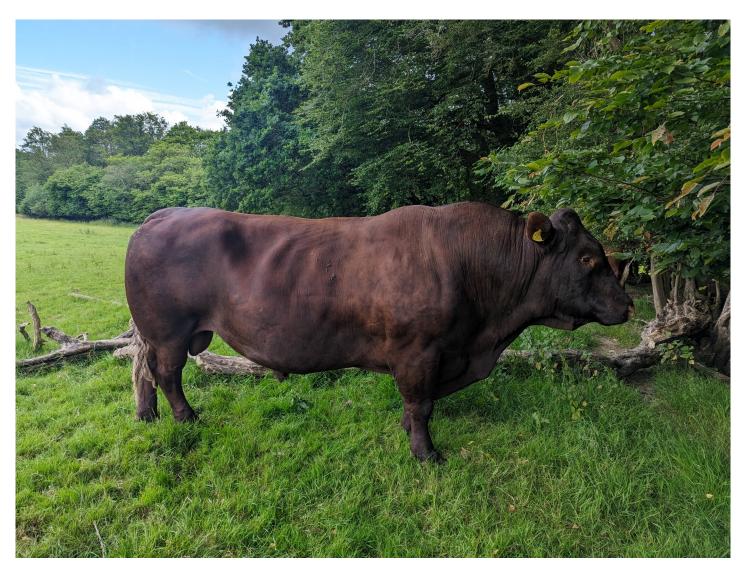

## **BROADLANDS POLL CAPTAIN 1ST 20-1838-P**

UK286856/403054 Born 14/04/2020

Elbridge Captain 2nd 14-1568 Sire

Pat.g.s. Mayfield Poll Captain 7th 11-1108-P Pat.g.d. Elbridge Beauty 58th 07-0970 Windsor Shandy 2nd 14-0113

Dam

Mat.g.s. Regent 3rd of Goldstone 09-0846-P Mat.g.d. Windsor Shandy 1st 11-1019

High heard health—Great temperament—TB 1—Organic—Easy Calving—Ready to work

#### Contact: Lisa Buchanan 01825 712493 [East Sussex]