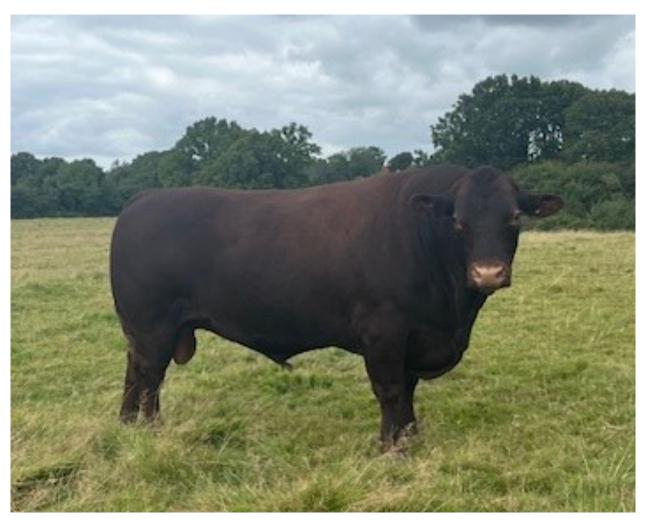

## **BROADLANDS POLL CAPTAIN 1ST 20-1838-P**

UK286856/403054 Born 14/04/2020

Elbridge Captain 2nd 14-1568 Sire

Pat.g.s. Mayfield Poll Captain 7th 11-1108-P Pat.g.d. Elbridge Beauty 58th 07-0970 Windsor Shandy 2nd 14-0113

Dam

Mat.g.s. Regent 3rd of Goldstone 09-0846-P Mat.g.d. Windsor Shandy 1st 11-1019

High heard health—Great temperament—TB 1—Organic—Easy Calving—Ready to work

#### Contact: Lisa Buchanan 01825 712493 [East Sussex]