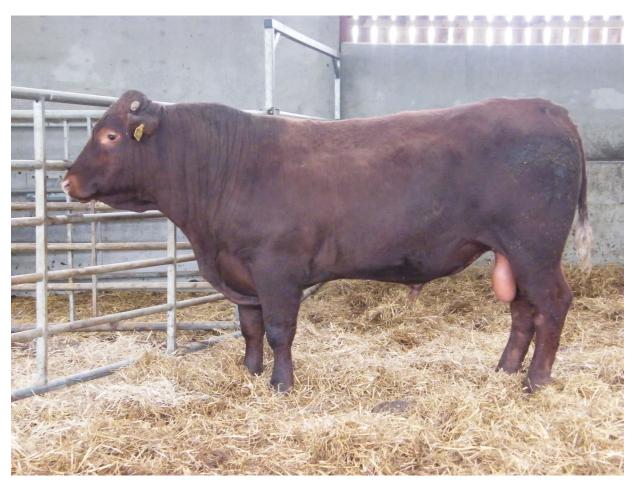

## **SOUTHVIEW POLL SULTAN 4TH 22-1444-P-B**

UK331686/300138 Born 18/02/2022

Paternal Grand Sire: Greensons Howwlett GAT-12-192

Sire: Southview Poll Sultan 1st 18-1321-P-A

Paternal Grand Dam: Goldstone Gaiety 64th 13-0846

Maternal Grand Sire: Mayfield Poll Captain 3rd 09-1020-P

Dam: Southview Poll Feroder 4th 14-0877-P

Maternal Grand Dam: Southview Feroder 1st 12-0006-P

#### Heterozygous Polled and very quiet.

BVD free herd. Will be blood tested for Lepto, IBR and Johnnes and fertility tested prior to leaving the farm. One year TB Parish.

| Adjusted weights | 100 Day | 200 Day | 300 Day | 400 Day | 500 Day | Scanned |
|------------------|---------|---------|---------|---------|---------|---------|
| Weight (kg)      | 185     |         | 414     | 506     | 567     | N       |

| Analysis<br>Date:<br>08-12-23 | Birth<br>Weight<br>EBV | Calving<br>Ease<br>EBV | Calving<br>Value<br>EBV | 200 Day<br>Weight<br>EBV | 400 Day<br>Weight<br>EBV | Muscle<br>Depth<br>EBV | Fat<br>Depth<br>EBV | Beef<br>Value | Maternal<br>Value |
|-------------------------------|------------------------|------------------------|-------------------------|--------------------------|--------------------------|------------------------|---------------------|---------------|-------------------|
| EBV                           | 1.40                   | -0.30                  | 2                       | 27                       | 58                       | 3.80                   | 0.40                | 37            | 15                |
| ACC                           | 58%                    | 42%                    | 45%                     | 63%                      | 67%                      | 52%                    | 34%                 | 65%           | 28%               |

Contact: Philip Ashby 01225864102 / 07971241082 [Wiltshire]