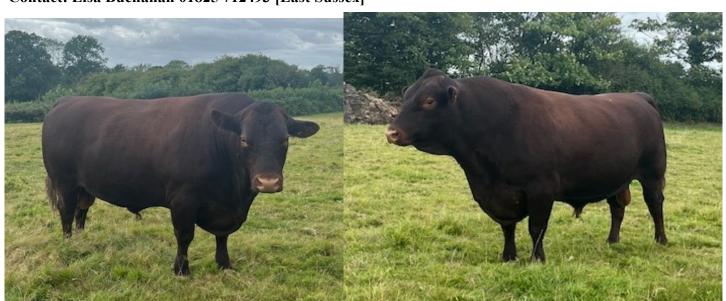

## **GOLDSTONE POLL CAPTAIN 3RD 20-0981-PP**

UK261013/50923 Born 14/03/2020

#### **DNA Tested Homozygous Polled**

Sire Elbridge Poll Captain 4th 16-1087-P

Dam

Pat.g.s. Mayfield Poll Captain 7th 11-1108-P Pat.g.d. Elbridge Snowdrop 908th 11-1160 Lofty Lily 32nd of Goldstone 10-0282-PP Mat.g.s. Regent 1st of Goldstone 08-0807-P Mat.g.d. Goldstone Lofty Lily 42nd 08-0648

Contact: Edward Appleby 01948840387 / 08967970111 [Shropshire]