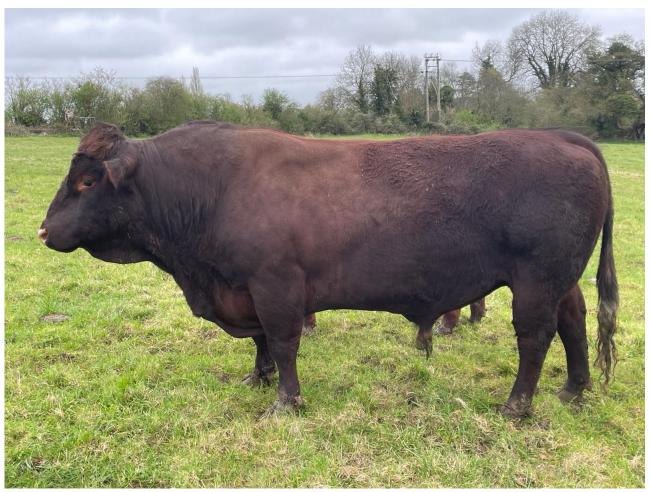

#### **SOUTHVIEW POLL REGENT 1ST 18-1324-P**

UK331686/200102 Born 05/09/2018

Paternal Grand Sire: Poll Regent 1st of Goldstone 08-0807-P

Sire: Poll Regent 7th of Goldstone 11-1054-P

Paternal Grand Dam: Poll Snowdrop 66th of Goldstone 91191-P

Maternal Grand Aylesford Poll Stargazer 1st 08-0997-P

Dam: Southview Poll Feroder 1st 13-0567-PP

Maternal Grand Dam: Chamberlaynes Feroder 1st 07-1032

Heterozygous Polled Proven sire and very quiet.

Calves and down calved heifers can be seen. Selling as I have one of his offspring to replace him. BVD free herd. Will be blood tested for Lepto, IBR and Johnnes and fertility tested prior to leaving the farm. One year TB Parish.

| Adjusted weights | 100 Day | 200 Day | 300 Day | 400 Day | 500 Day | Scanned |
|------------------|---------|---------|---------|---------|---------|---------|
| Weight (kg)      | 170     |         | 355     | 476     | 583     | N       |