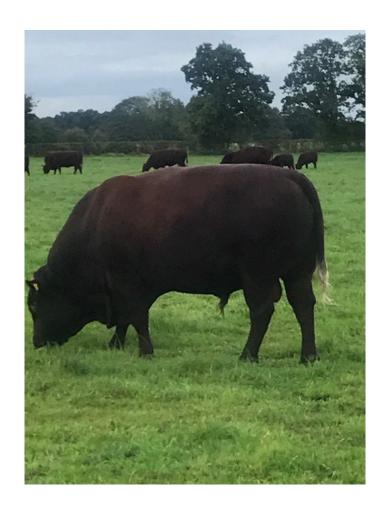

## **SOUTHVIEW POLL SULTAN 4TH 22-1444-P-B**

UK331686/300138 Born 18/02/2022

Paternal Grand Sire: Greensons Howwlett GAT-12-192

Sire: Southview Poll Sultan 1st 18-1321-P-A

Paternal Grand Dam: Goldstone Gaiety 64th 13-0846

Maternal Grand Sire: Mayfield Poll Captain 3rd 09-1020-P

Dam: Southview Poll Feroder 4th 14-0877-P

Maternal Grand Dam: Southview Feroder 1st 12-0006-P

#### Heterozygous Polled and very quiet.

BVD free herd. Will be blood tested for Lepto, IBR and Johnnes and fertility tested prior to leaving the farm. One year TB Parish.

| Adjusted weights | 100 Day | 200 Day | 300 Day | 400 Day | 500 Day | Scanned |
|------------------|---------|---------|---------|---------|---------|---------|
| Weight (kg)      | 185     |         | 414     | 506     | 567     | N       |