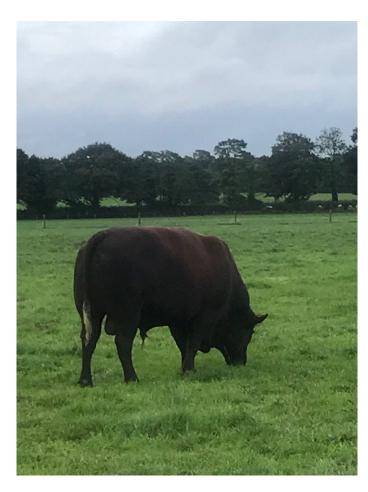

## **SOUTHVIEW POLL SULTAN 4TH 22-1444-P-B**

UK331686/300138 Born 18/02/2022

Paternal Grand Sire: Greensons Howwlett GAT-12-192

Sire: Southview Poll Sultan 1st 18-1321-P-A

Paternal Grand Dam: Goldstone Gaiety 64th 13-0846

Maternal Grand Sire: Mayfield Poll Captain 3rd 09-1020-P

Dam: Southview Poll Feroder 4th 14-0877-P

Maternal Grand Dam: Southview Feroder 1st 12-0006-P

#### Heterozygous Polled and very quiet.

BVD free herd. Will be blood tested for Lepto, IBR and Johnnes and fertility tested prior to leaving the farm. One year TB Parish.

| Adjusted weights | 100 Day | 200 Day | 300 Day | 400 Day | 500 Day | Scanned |
|------------------|---------|---------|---------|---------|---------|---------|
| Weight (kg)      | 185     |         | 414     | 506     | 567     | N       |