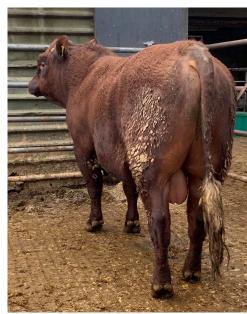

### **BOWERLAND POLL CAPTAIN 3RD 22-1450-P**

UK271599/500247 Born 22/03/2022

Paternal Grand Sire: Mayfield Poll Captain 9th 13-0997-P Sire: Bowerland Poll Captain 1st 16-1194-P

Paternal Grand Dam: Trottenden Poll Terpsichore 3rd 12-0239-P

Maternal Grand Sire: Southview Poll Stargazer 2nd 13-1272-P

Dam: Bowerland Prebble 4th 16-0027-P

Maternal Grand Dam: Bowerland Prebble 1st 13-0797

Elite status HiHealth Scheme since 2009.

The herd is Accredited free of IBR (2019), Lepto (2018), BVD (2019). Risk Level 1 for Johne's since 2019.

Four year TB parish.

Contact: Richard Horsman 07801 217490