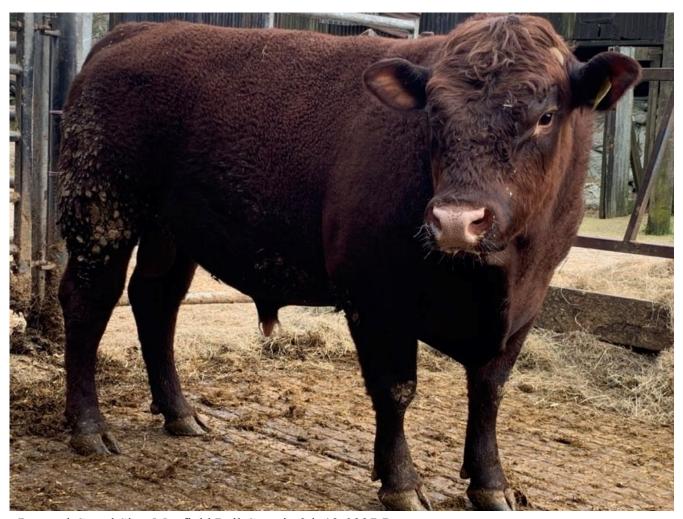

### **COOPERS REGENT 1ST 16-0931**

UK266661/500157 Born 16/01/2016

Paternal GS: Poll Regent 1st of Goldstone 08-0807-P

Sire: Poll Regent 7th of Goldstone 11-1054-P

Paternal GD: Poll Snowdrop 66th of Goldstone 91191-P

Maternal GS: Mayfield Major 9th 06-0604

Dam: Coopers Snowdrop 10th 09-0591

Maternal GD: Coopers Snowdrop 5th 06-0077

Coopers Regent 1st is a Superstar within the Sussex breed. (Credit has to go to Jane Howard who bred him of course).

This is a rare opportunity to buy a bull of his pedigree as well as his tried and tested genetics.

Sussex Bull of the Year 2019.

He has been recently vetted, semen tested and blood tested in preparation for sale.

We are in a low risk 4 year TB area.

He has served us very well with some fantastic calves and 100% fertility rates.

Contact Tom Monnington 07796156632