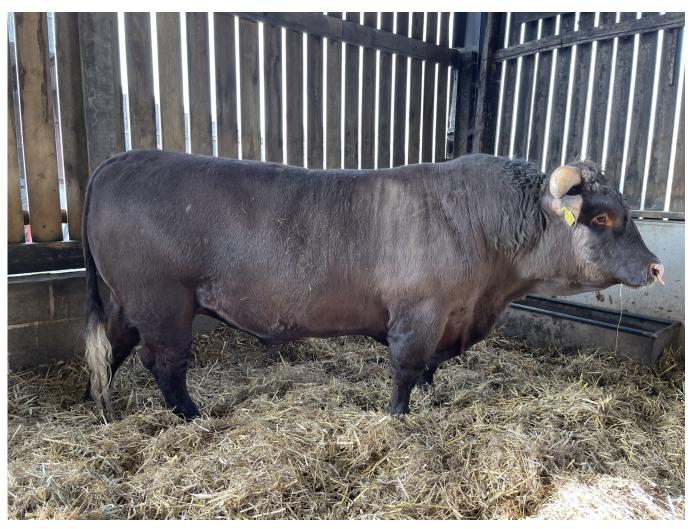

# **SOUTHVIEW POLL SULTAN 3RD 21-1754-P-B**

UK331686/500133 Born 03/04/2021

Paternal Grand Sire: Greensons Howwlett GAT-12-192

Sire: Southview Poll Sultan 1st 18-1321-P-A

Paternal Grand Dam: Goldstone Gaiety 64th 13-0846

Maternal Grand Sire: Allen's Major 1st 08-0993

Dam: Goldstone Poll Gaiety 77th 16-0332-P

Maternal Grand Dam: Gaiety 47th of Goldstone 11-0438-P-B

Proven sire with no assisted calvingsincluding a first calved heifer. BVD free herd.

Will be fertility tested prior to leaving.

One year TB Parish.

| Adjusted weights | 100 Day | 200 Day | 300 Day | 400 Day | 500 Day | Scanned |
|------------------|---------|---------|---------|---------|---------|---------|
| Weight (kg)      | 181     |         | 427     | 504     | 617     | Υ       |

| Analysis<br>Date:<br>08-12-23 | Birth<br>Weight<br>EBV | Calving<br>Ease<br>EBV | Calving<br>Value<br>EBV | 200 Day<br>Weight<br>EBV | 400 Day<br>Weight<br>EBV | Muscle<br>Depth<br>EBV | Fat<br>Depth<br>EBV | Beef<br>Value | Maternal<br>Value |
|-------------------------------|------------------------|------------------------|-------------------------|--------------------------|--------------------------|------------------------|---------------------|---------------|-------------------|
| EBV                           | 1.40                   | -0.60                  | 1                       | 34                       | 67                       | 4.90                   | 0.40                | 44            | 15                |
| ACC                           | 61%                    | 47%                    | 49%                     | 69%                      | 72%                      | 65%                    | 59%                 | 70%           | 33%               |

Contact: Philip Ashby 01225864102 / 07971241082