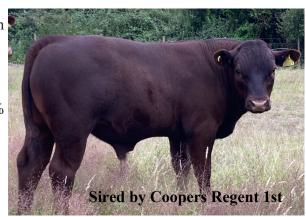

### **COOPERS REGENT 1ST 16-0931**

UK266661/500157 Born 16/01/2016

Paternal GS: Poll Regent 1st of Goldstone 08-0807-P

Sire: Poll Regent 7th of Goldstone 11-1054-P

Paternal GD: Poll Snowdrop 66th of Goldstone 91191-P

Maternal GS: Mayfield Major 9th 06-0604

Dam: Coopers Snowdrop 10th 09-0591

Maternal GD: Coopers Snowdrop 5th 06-0077

Coopers Regent 1st is a Superstar within the Sussex breed. (Credit has to go to Jane Howard who bred him of course).

This is a rare opportunity to buy a bull of his pedigree as well as his tried and tested genetics.

Sussex Bull of the Year 2019.

He has been recently vetted, semen tested and blood tested in preparation for sale.

We are in a low risk 4 year TB area.

He has served us very well with some fantastic calves and 100% fertility rates.

Contact Tom Monnington 07796156632