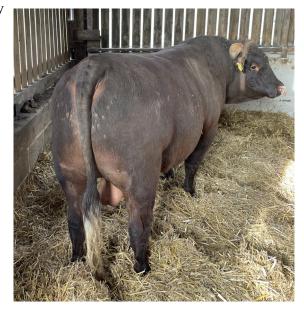

# **SOUTHVIEW POLL SULTAN 3RD 21-1754-P-B**

UK331686/500133 Born 03/04/2021

Paternal Grand Sire: Greensons Howwlett GAT-12-192

Sire: Southview Poll Sultan 1st 18-1321-P-A

Paternal Grand Dam: Goldstone Gaiety 64th 13-0846

Maternal Grand Sire: Allen's Major 1st 08-0993

Dam: Goldstone Poll Gaiety 77th 16-0332-P

Maternal Grand Dam: Gaiety 47th of Goldstone 11-0438-P-B

Proven sire with no assisted calvingsincluding a first calved heifer. BVD free herd.

Will be fertility tested prior to leaving.

One year TB Parish.

| Adjusted weights | 100 Day | 200 Day | 300 Day | 400 Day | 500 Day | Scanned |
|------------------|---------|---------|---------|---------|---------|---------|
| Weight (kg)      | 181     |         | 427     | 504     | 617     | Υ       |

| Analysis<br>Date:<br>08-12-23 | Birth<br>Weight<br>EBV | Calving<br>Ease<br>EBV | Calving<br>Value<br>EBV | 200 Day<br>Weight<br>EBV | 400 Day<br>Weight<br>EBV | Muscle<br>Depth<br>EBV | Fat<br>Depth<br>EBV | Beef<br>Value | Maternal<br>Value |
|-------------------------------|------------------------|------------------------|-------------------------|--------------------------|--------------------------|------------------------|---------------------|---------------|-------------------|
| EBV                           | 1.40                   | -0.60                  | 1                       | 34                       | 67                       | 4.90                   | 0.40                | 44            | 15                |
| ACC                           | 61%                    | 47%                    | 49%                     | 69%                      | 72%                      | 65%                    | 59%                 | 70%           | 33%               |

Contact: Philip Ashby 01225864102 / 07971241082