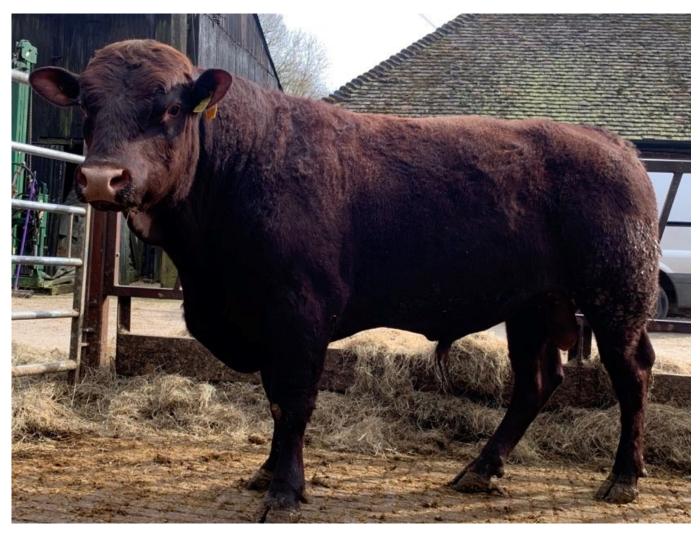

# **BOWERLAND POLL CAPTAIN 4TH 22-1451-P**

UK271599/700228 Born 12/03/2022

Paternal Grand Sire: Mayfield Poll Captain 9th 13-0997-P

Sire: Bowerland Poll Captain 1st 16-1194-P

Paternal Grand Dam: Trottenden Poll Terpsichore 3rd 12-0239-P

Maternal Grand Sire: Southview Poll Stargazer 2nd 13-1272-P

Dam: Bowerland Prebble 12th 18-0445

Maternal Grand Dam: Bowerland Prebble 2nd 14-0210

Elite status HiHealth Scheme since 2009.

The herd is Accredited free of IBR (2019), Lepto (2018), BVD (2019). Risk Level 1 for Johne's since 2019. Four year TB parish.

Contact: Richard Horsman 07801 217490