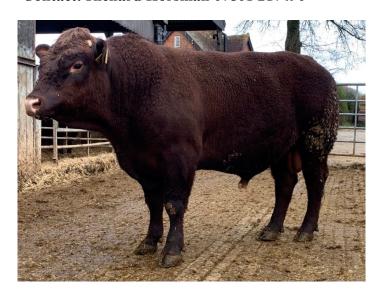

### **TROTTENDEN ASTRONOMER 2ND 22-1447**

UK260343/100684 Born 24/01/202

Paternal Grand Sire: Goldstone Poll Stargazer 1st 13-1271-P

Sire: Boxted Astronomer 1st 17-1141

Paternal Grand Dam: Boxted Finch 99th 13-0584

Maternal Grand Sire: Petworth Regent 11th 13-1263

Dam: Trottenden Terpsichore 171st 19-0354

Maternal Grand Dam: Trottenden Terpsichore 154th 15-0863

EBV - 56

Weights 100day 200day 300day 400day 500day 140kg 246kg 375kg 489kg 604kg

Member of Biobest Health Scheme, BVD accredited and Signet Recorded.

This bull has been fertility tested and individually test for BVD, IBR, Johnes and Lepto.

Contact: 01580 211201 / 07765950044 (Kent)