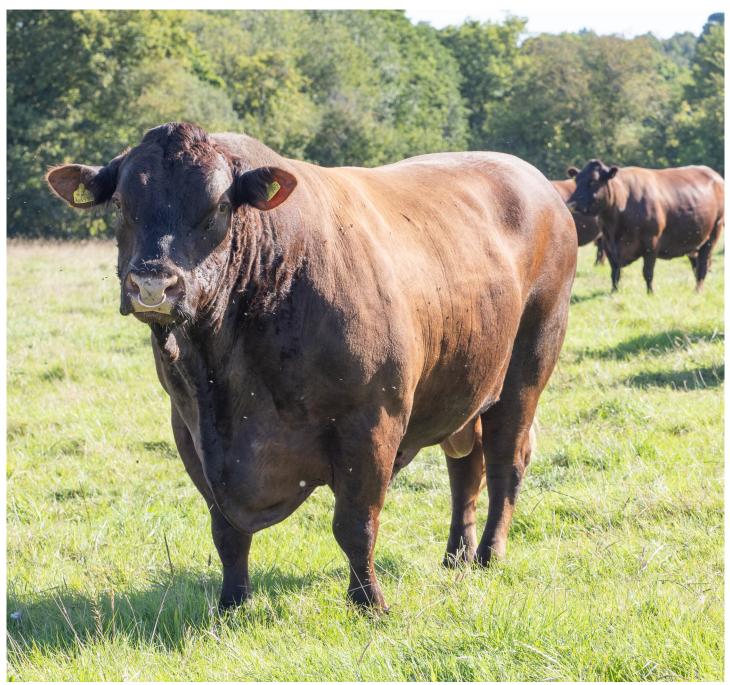

# PETWORTH REGENT 11TH 13-1263

Born 24/04/2013

Pat GS: Boxted Regent 3rd 16680 Sire : Poll Regent 4th of Goldstone 09-1025-P Pat GD : Lofty Lily 17th of Goldstone 87316-P

Mat GS: Mayfield Major 1st 16565 Dam : Petworth Snowdrop 11th 90163 Mat GD : Petworth Snowdrop 8th 88072

Member of Biobest Health Scheme, BVD accredited and Signet Recorded

Winner of the Best Bull in the Intermediate Herd Competition 2023

Contact: 01580 211201 / 07765950944 (Kent)