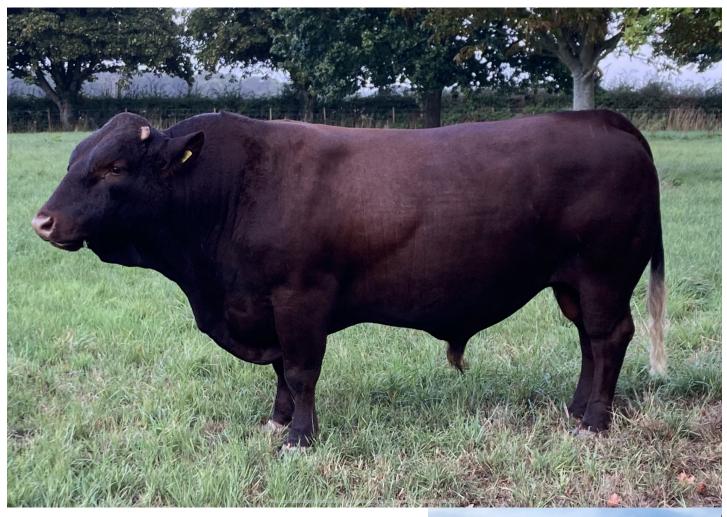

### **COOPERS REGENT 1ST 16-0931**

UK266661/500157 Born 16/01/2016

Paternal GS: Poll Regent 1st of Goldstone 08-0807-P

Sire: Poll Regent 7th of Goldstone 11-1054-P

Paternal GD: Poll Snowdrop 66th of Goldstone 91191-P

Maternal GS: Mayfield Major 9th 06-0604

Dam: Coopers Snowdrop 10th 09-0591

Maternal GD: Coopers Snowdrop 5th 06-0077

Coopers Regent 1st is a Superstar within the Sussex breed. (Credit has to go to Jane Howard who bred him of course).

This is a rare opportunity to buy a bull of his pedigree as well as his tried and tested genetics.

Sussex Bull of the Year 2019.

He has been recently vetted, semen tested and blood tested in preparation for sale.

We are in a low risk 4 year TB area.

He has served us very well with some fantastic calves and 100% fertility rates.

Contact Tom Monnington 07796156632