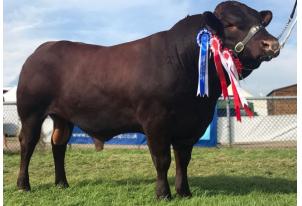

### **COOPERS REGENT 1ST 16-0931**

UK266661/500157 Born 16/01/2016

Paternal GS: Poll Regent 1st of Goldstone 08-0807-P

Sire: Poll Regent 7th of Goldstone 11-1054-P

Paternal GD: Poll Snowdrop 66th of Goldstone 91191-P

Maternal GS: Mayfield Major 9th 06-0604

Dam: Coopers Snowdrop 10th 09-0591

Maternal GD: Coopers Snowdrop 5th 06-0077

Coopers Regent 1st is a Superstar within the Sussex breed. (Credit has to go to Jane Howard who bred him of course).

This is a rare opportunity to buy a bull of his pedigree as well as his tried and tested genetics.

Sussex Bull of the Year 2019.

He has been recently vetted, semen tested and blood tested in preparation for sale.

We are in a low risk 4 year TB area.

He has served us very well with some fantastic calves and 100% fertility rates.

Contact Tom Monnington 07796156632