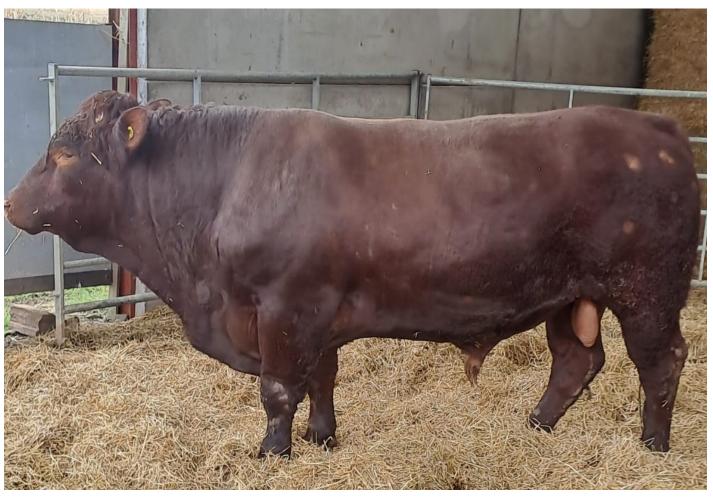

# **SOUTHVIEW POLL SULTAN 3RD 21-1754-P-B**

UK331686/500133 Born 03/04/2021

Paternal Grand Sire: Greensons Howwlett GAT-12-192

Sire: Southview Poll Sultan 1st 18-1321-P-A

Paternal Grand Dam: Goldstone Gaiety 64th 13-0846

Maternal Grand Sire: Allen's Major 1st 08-0993

Dam: Goldstone Poll Gaiety 77th 16-0332-P

Maternal Grand Dam: Gaiety 47th of Goldstone 11-0438-P-B

Proven sire with no assisted calvingsincluding a first calved heifer. BVD free herd.

Will be fertility tested prior to leaving.

One year TB Parish.

| Adjusted weights | 100 Day | 200 Day | 300 Day | 400 Day | 500 Day | Scanned |
|------------------|---------|---------|---------|---------|---------|---------|
| Weight (kg)      | 181     |         | 427     | 504     | 617     | Υ       |

| Analysis<br>Date:<br>08-12-23 | Birth<br>Weight<br>EBV | Calving<br>Ease<br>EBV | Calving<br>Value<br>EBV | 200 Day<br>Weight<br>EBV | 400 Day<br>Weight<br>EBV | Muscle<br>Depth<br>EBV | Fat<br>Depth<br>EBV | Beef<br>Value | Maternal<br>Value |
|-------------------------------|------------------------|------------------------|-------------------------|--------------------------|--------------------------|------------------------|---------------------|---------------|-------------------|
| EBV                           | 1.40                   | -0.60                  | 1                       | 34                       | 67                       | 4.90                   | 0.40                | 44            | 15                |
| ACC                           | 61%                    | 47%                    | 49%                     | 69%                      | 72%                      | 65%                    | 59%                 | 70%           | 33%               |

Contact: Philip Ashby 01225864102 / 07971241082