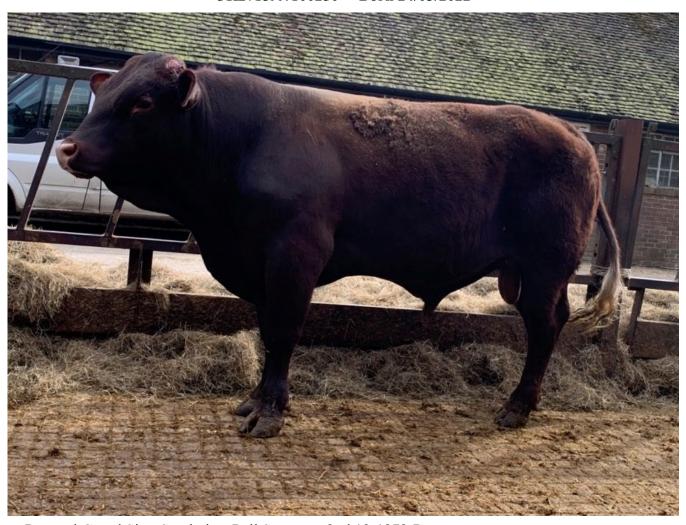

# **BOWERLAND POLL STARGAZER 9TH 22-1452-P**

UK271599/100250 Born 24/03/2022

Paternal Grand Sire: Southview Poll Stargazer 2nd 13-1272-P

Sire: Bowerland Poll Stargazer 1st 18-1043-PP

Paternal Grand Dam: Matts Poll Terpsichore 1st 15-0344-P

Maternal Grand Sire: Elbridge Formidable 3rd 16629

Dam: Trottenden Buttercup 11th 09-1183

Maternal Grand Dam: Trottenden Buttercup 6th 90003

Elite status HiHealth Scheme since 2009.

The herd is Accredited free of IBR (2019), Lepto (2018), BVD (2019). Risk Level 1 for Johne's since 2019. Four year TB parish.

Contact: Richard Horsman 07801 217490